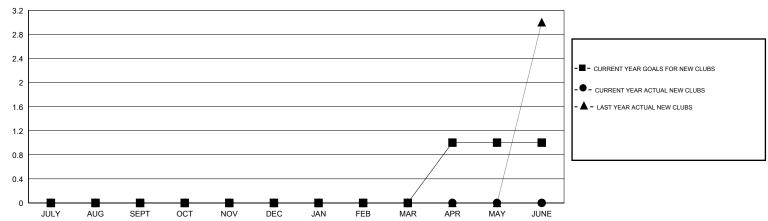

## GOALS AND ACTUAL NEW CLUBS CUMULATIVE

## District 14 T

GMT: LOCATION PENNSYLVANIA GMT CA

| Clubs  RESULTS FOR 2019-2020 |   |   |   | Members  RESULTS FOR 2019-2020 |    |    |         |
|------------------------------|---|---|---|--------------------------------|----|----|---------|
|                              |   |   |   |                                |    |    | QUARTER |
| JULY/AUG/SEPT                | 0 | 0 | 0 | JULY/AUG/SEPT                  | 31 | 21 | 35      |
| OCT/NOV/DEC                  | 0 | 0 | 0 | OCT/NOV/DEC                    | 31 | 6  | 3       |
| JAN/FEB/MAR                  | 0 | 0 | 0 | JAN/FEB/MAR                    | 31 | 0  | 0       |
| APR/MAY/JUNE                 | 1 | 0 | 0 | APR/MAY/JUNE                   | 20 | 0  | 0       |