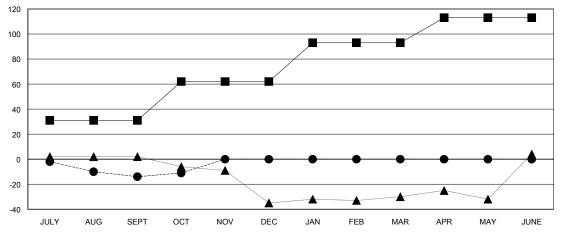

## GOALS AND ACTUAL MEMBERS CUMULATIVE

| - ■ - MEMBER GROWTH NET GOAL      |  |
|-----------------------------------|--|
| - ● - MEMBER GROWTH ACTUAL        |  |
| - ▲ - LAST YEAR MEMBERSHIP ACTUAL |  |
|                                   |  |
|                                   |  |

## District 14 T

GMT: LOCATION PENNSYLVANIA GMT CA

| Clubs  RESULTS FOR 2019-2020 |   |   |   | Members  RESULTS FOR 2019-2020 |    |    |         |
|------------------------------|---|---|---|--------------------------------|----|----|---------|
|                              |   |   |   |                                |    |    | QUARTER |
| JULY/AUG/SEPT                | 0 | 0 | 0 | JULY/AUG/SEPT                  | 31 | 21 | 35      |
| OCT/NOV/DEC                  | 0 | 0 | 0 | OCT/NOV/DEC                    | 31 | 6  | 3       |
| JAN/FEB/MAR                  | 0 | 0 | 0 | JAN/FEB/MAR                    | 31 | 0  | 0       |
| APR/MAY/JUNE                 | 1 | 0 | 0 | APR/MAY/JUNE                   | 20 | 0  | 0       |